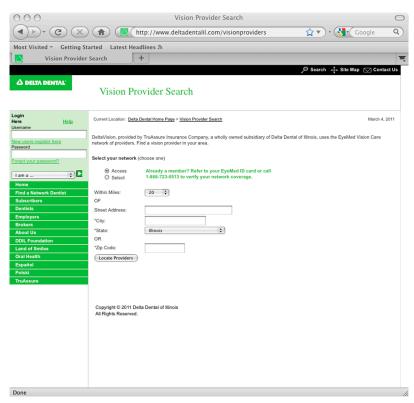

- Go to www.deltadentalil.com/deltavision. Select Find a Network Vision Provider.
- 2. **Network Selection.** Select the network your benefit plan utilizes Access or Select.
- Your Location. Enter your work or home address, city and state, or ZIP code to locate the most convenient provider for you.

Your search will list all vision providers included in the network and the area you specify. You can map vision provider locations and create a list of selected providers, which can be printed and/or saved as a PDF file.